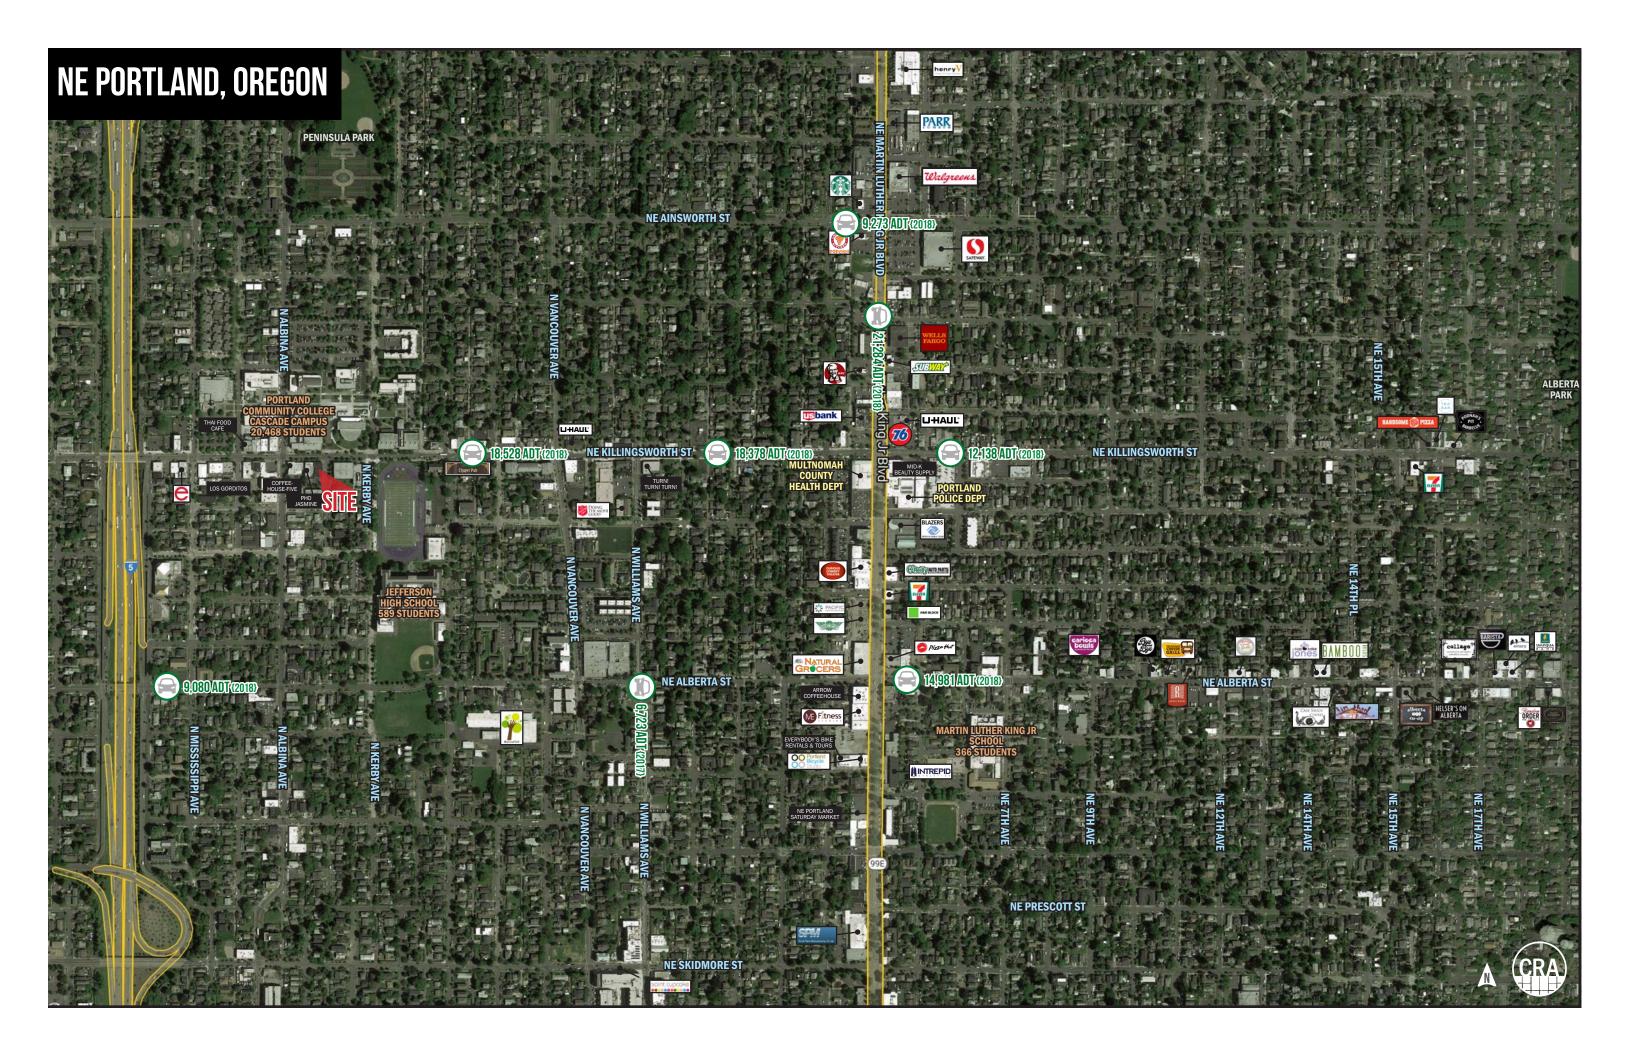

## 700 N KILLINGSWORTH STREET

**LOCATION** 700 N Killingsworth Street in Portland, OR

**AVAILABLE SPACE** Approximately 3,745 SF

**RENTAL RATE** \$11.00/PSF/YR, Modified Gross

TRAFFIC COUNT N Killingsworth @ Albina Ave - 9,815 ADT (2018)

## LOCATION

## **NEIGHBORHOOD IMAGES**

| DEMOGRAPHICS              | ½ MILE    | 1 MILE    | 3 MILE    | 5 MILE    |
|---------------------------|-----------|-----------|-----------|-----------|
| Estimated Population 2020 | 7,879     | 31,815    | 166,914   | 348,530   |
| Estimated Households 2020 | 3,528     | 13,839    | 81,454    | 168,809   |
| Average HH Size           | 2.2       | 2.3       | 2.0       | 2.0       |
| Median HH Income          | \$67,288  | \$77,966  | \$79,414  | \$78,989  |
| Median Home Value 2020    | \$472,684 | \$461,316 | \$514,409 | \$507,312 |