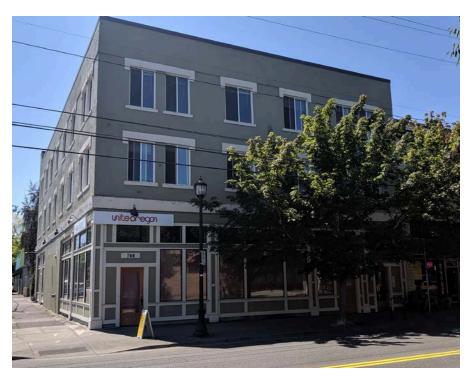

## 700 N KILLINGSWORTH STREET

**LOCATION** 700 N Killingsworth Street in Portland, OR

**AVAILABLE SPACE** Approximately 3,745 SF

**RENTAL RATE** \$11.00/PSF/YR, Modified Gross

TRAFFIC COUNT N Killingsworth @ Albina Ave - 9,815 ADT (2018)

• Corner ground floor space across from Portland Community College's Cascade Campus.

- Perfect for retail, service, or creative office.
- Open floor plan featuring lofty ceilings.
- · Large basement available for tenant storage.