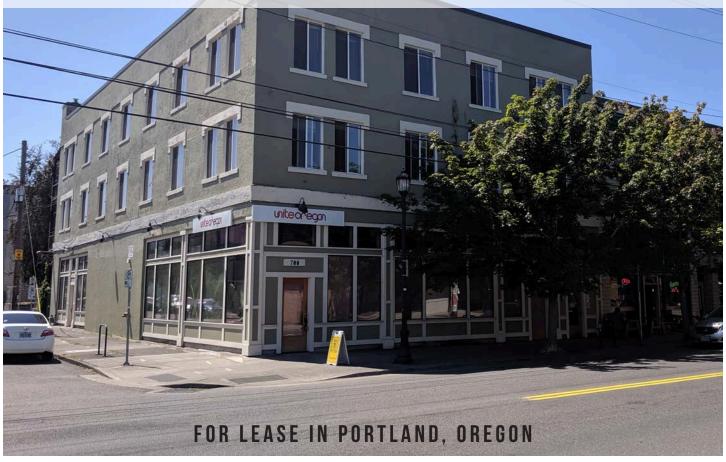

## 700 N KILLINGSWORTH STREET

**LOCATION** 700 N Killingsworth Street in Portland, OR

**AVAILABLE SPACE** Approximately 3,745 SF

**RENTAL RATE** \$11.00/PSF/YR, Modified Gross

TRAFFIC COUNT N Killingsworth @ Albina Ave - 9,815 ADT (2018)

• Corner ground floor space across from Portland Community College's Cascade Campus.

- Perfect for retail, service, or creative office.
- Open floor plan featuring lofty ceilings.
- · Large basement available for tenant storage.